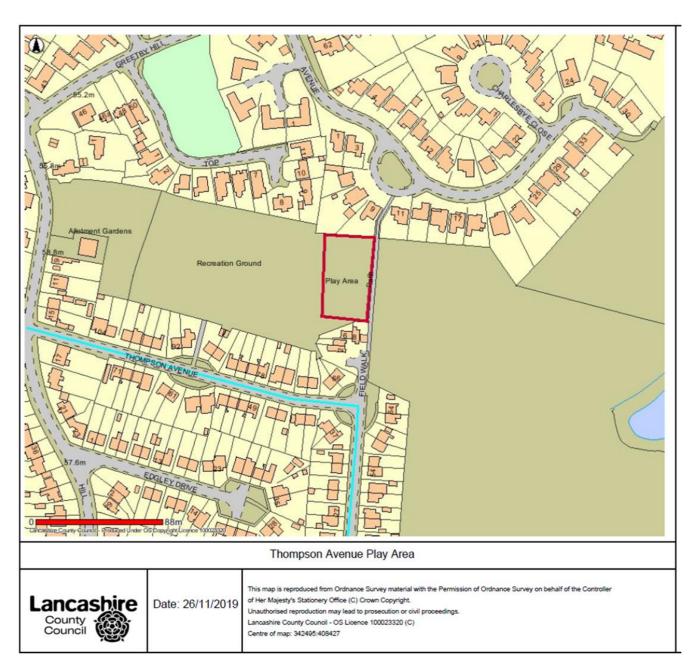

## Appendix 3

Proposed new areas where dogs are to be excluded.

| LOCATION                | DESCRIPTION        |
|-------------------------|--------------------|
| Thompson Avenue,        | Enclosed play area |
| Ormskirk                |                    |
| The Queen Elizabeth the | Enclosed play area |
| Second Platinum Jubilee |                    |
| Park, Tawd Valley Park  |                    |